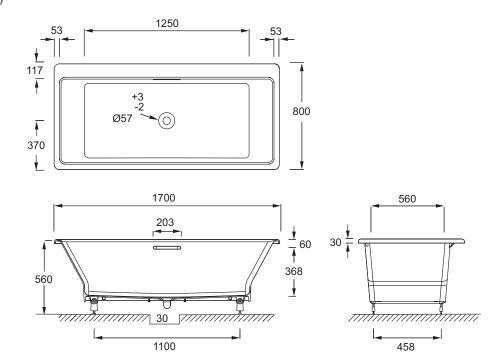

BATHING A KOHLER COMPANY

Rêve drop-in bath C16499

Product Description: Rêve drop-in bath including

adjustable feet and waste, water capacity 284 litres

**Product Dimensions:** W1700 x D800 mm

Colour/Finish: White

## **Dimensions (mm)**