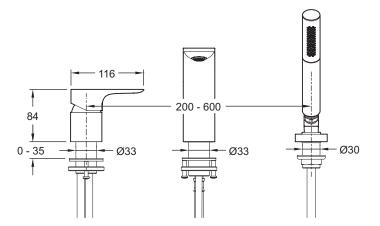

**Dimensions (mm)** 

Kohler UK Sales and Technical: +44 (0) 800 001 4466 info@kohler.co.uk www.KOHLER.co.uk