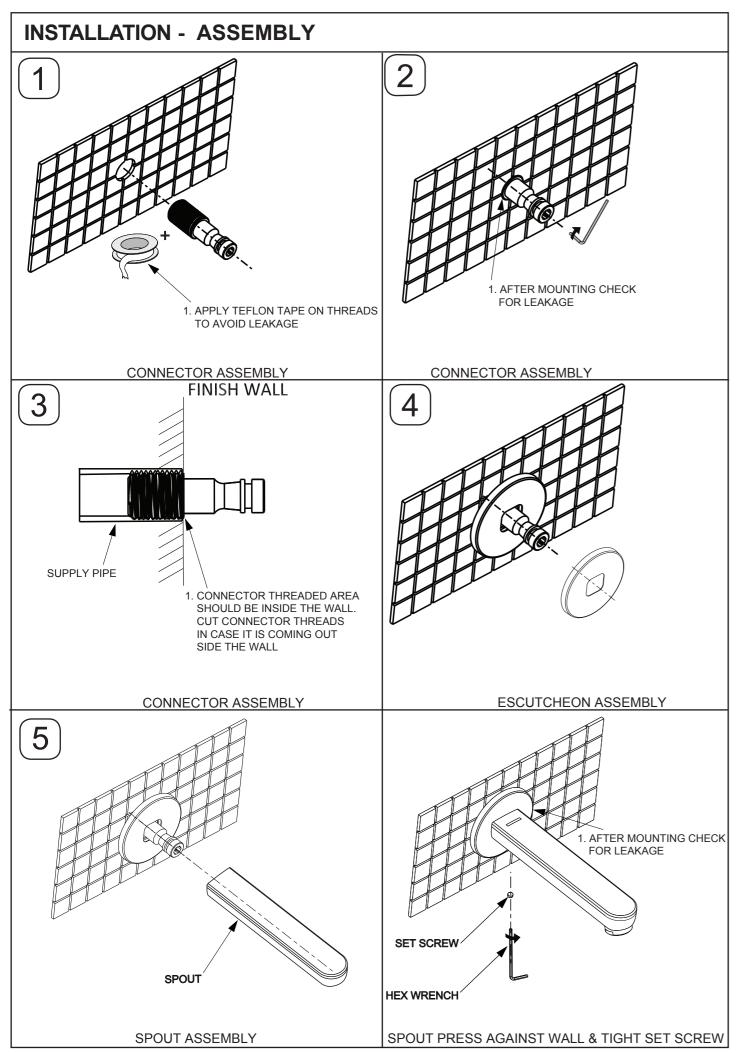

# KOHLER® INSTALLATION INSTRUCTIONS

99060IN-CP JULY BATH SPOUT WITHOUT DIVERTER
99061IN-CP ALEO BATH SPOUT WITHOUT DIVERTER

#### NOTE:

- 1. Flush the water supply pipes thoroughly to remove any debris.
- 2. Observe all local plumbing and building codes.

**SERVICE PARTS** JULY BATH SPOUT WITHOUT DIVERTER 99060IN-CP 99061IN-CP **ALEO BATH SPOUT WITHOUT DIVERTER SERVICE PARTS** 1230947 34623 1230946-CP 1209653 834562-CP 3015846