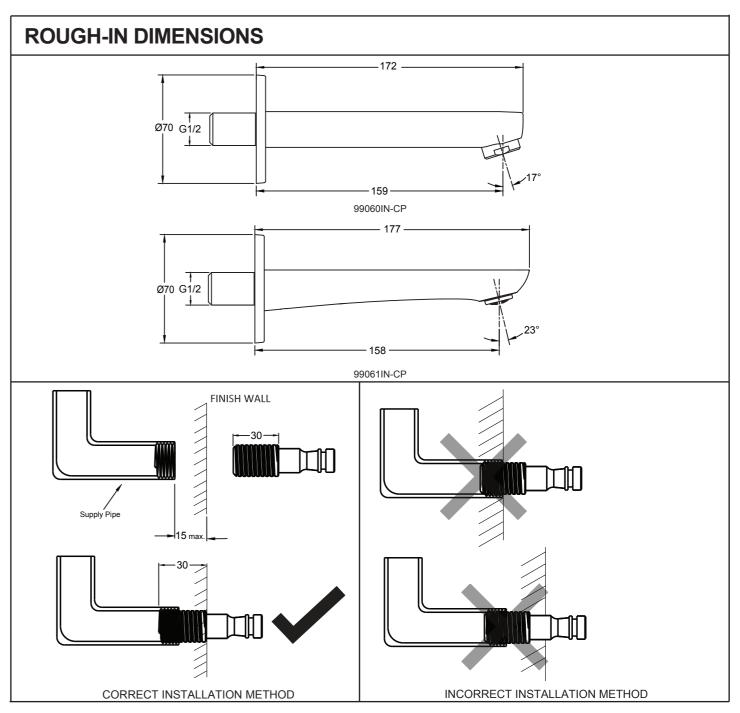

# KOHLER® INSTALLATION INSTRUCTIONS

99060IN-CP JULY BATH SPOUT WITHOUT DIVERTER
99061IN-CP ALEO BATH SPOUT WITHOUT DIVERTER

#### NOTE:

- 1. Flush the water supply pipes thoroughly to remove any debris.
- 2. Observe all local plumbing and building codes.

**SERVICE PARTS** JULY BATH SPOUT WITHOUT DIVERTER 99060IN-CP 99061IN-CP **ALEO BATH SPOUT WITHOUT DIVERTER SERVICE PARTS** 1230947 34623 1230946-CP 1209653 834562-CP 3015846