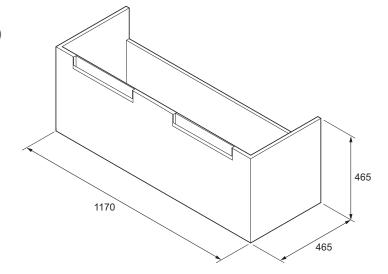

EB523-NF Decorative feet

**Product Dimensions:** W1170 x H465 x D465 mm

Material: Laminate

Product Weight (kg): 34

Guarantee (Years): 2

Fixings Included: No

Additional Information: After use, dry any excess moisture with a soft towel or cloth. Never use strong