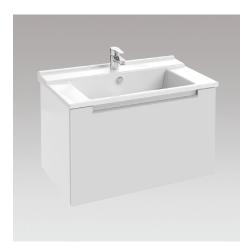

## 98251K

| Product Description: | Washbasin / Vanity top base unit with 1 drawer |                                       |
|----------------------|------------------------------------------------|---------------------------------------|
| Required Items:      | XH112K-00                                      | Washbasin / Vanity top                |
| Recommended Items:   | EB1221-M1<br>EB523-NF                          | Rectangular plinth<br>Decorative feet |
| Product Dimensions:  | W770 x H465 x D465 mm                          |                                       |
| Material:            | Laminate                                       |                                       |
| Product Weight (kg): | 20                                             |                                       |
| Guarantee (Years):   | 2                                              |                                       |
| Fixings Included:    | No                                             |                                       |