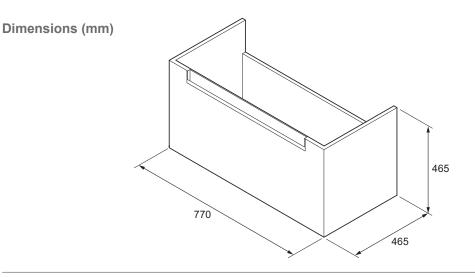

## 98251K

| Product Description: | Washbasin / Vanity top base unit with 1 drawer |                                       |
|----------------------|------------------------------------------------|---------------------------------------|
| Required Items:      | XH112K-00                                      | Washbasin / Vanity top                |
| Recommended Items:   | EB1221-M1<br>EB523-NF                          | Rectangular plinth<br>Decorative feet |
| Product Dimensions:  | W770 x H465 x D465 mm                          |                                       |
| Material:            | Laminate                                       |                                       |
| Product Weight (kg): | 20                                             |                                       |
| Guarantee (Years):   | 2                                              |                                       |
| Fixings Included:    | No                                             |                                       |