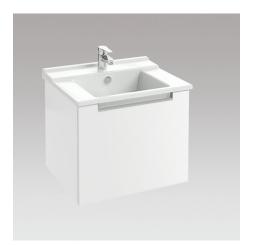

## Struktura Base unit for 600mm Washbasin / Vanity top

## 98250K

| Product Description: | Washbasin / Vanity top base unit with 1 drawer |                                       |
|----------------------|------------------------------------------------|---------------------------------------|
| Required Items:      | XI112K-00                                      | Washbasin / Vanity top                |
| Recommended Items:   | EB1220-M1<br>EB523-NF                          | Rectangular plinth<br>Decorative feet |
| Product Dimensions:  | W570 x H465 x D465 mm                          |                                       |
| Material:            | Laminate                                       |                                       |
| Product Weight (kg): | 18                                             |                                       |
| Guarantee (Years):   | 2                                              |                                       |
| Fixings Included:    | No                                             |                                       |