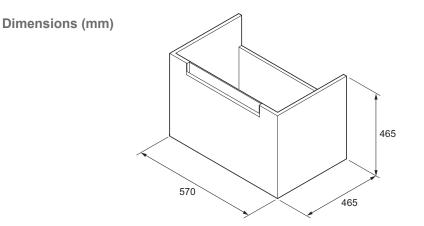

## 98250K

| Product Description: | Washbasin / Vanity top base unit with 1 drawer |                                       |
|----------------------|------------------------------------------------|---------------------------------------|
| Required Items:      | XI112K-00                                      | Washbasin / Vanity top                |
| Recommended Items:   | EB1220-M1<br>EB523-NF                          | Rectangular plinth<br>Decorative feet |
| Product Dimensions:  | W570 x H465 x D465 mm                          |                                       |
| Material:            | Laminate                                       |                                       |
| Product Weight (kg): | 18                                             |                                       |
| Guarantee (Years):   | 2                                              |                                       |
| Fixings Included:    | No                                             |                                       |