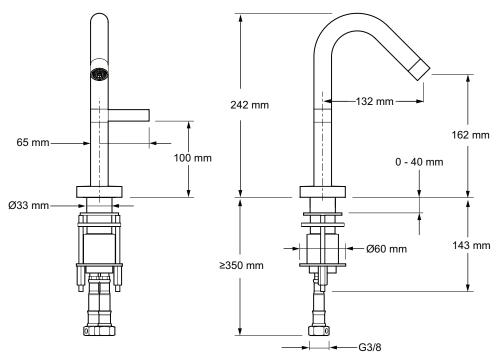

Pressure in bar

Additional Information: KOHLER<sup>®</sup> finishes resist corrosion and tarnishing, whilst solid brass construction ensures durability and reliability.

**Dimensions (mm)** 

Kohler UK Sales and Technical: +44 (0) 844 571 0048 (Calls cost 7p per minute plus your phone company's access charge) info@kohler.co.uk www.KOHLER.co.uk