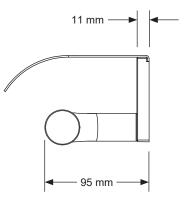

Dimensions (mm):

Kohler UK Sales and Technical: +44 (0) 800 001 4466 info@kohler.co.uk www.KOHLER.co.uk