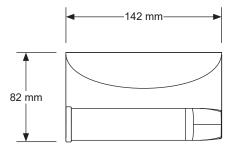

Dimensions (mm):

Kohler UK Sales and Technical: +44 (0) 800 001 4466 info@kohler.co.uk www.KOHLER.co.uk