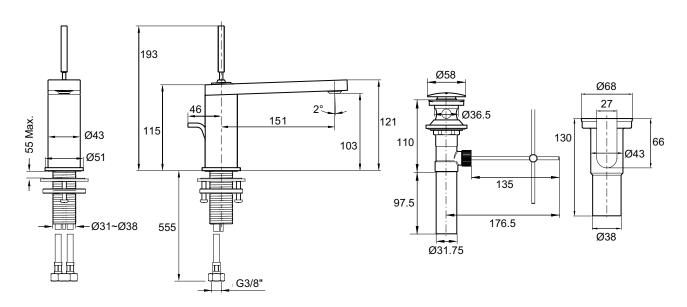

## 73158D / 73158D-ND / C73158D-ND

**Product Description:** Composed single-lever monobloc

basin mixer, joystick handle

73158D-CP Includes pop-up waste

73158D-ND-CP Without waste C73158D-ND-CP With clicker waste

## **Dimensions (mm)**

Sales and Technical: +44 (0) 800 001 4466

info@kohler.co.uk www.KOHLER.co.uk