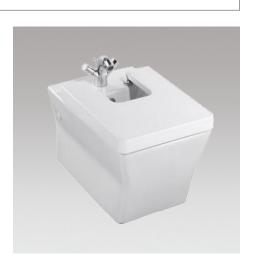

## Rêve Wall hung bidet

5037K

Product Description: Wall hung bidet including

slow close cover, 1 tap hole

**Required Item:** 19539W-NA Wall hung support frame

(Suitable for bidet's with 180mm or 230mm fixing centres)

**Product Dimensions:** 560 mm projection

Colour/Finish: White

Material: Vitreous China

Product Weight (kg): 19

Fixings Included: Yes

Guarantee (Years): 25

**Additional Information:** For use with Oblo bidet mixer only when cover is used - aperture size: H220 x