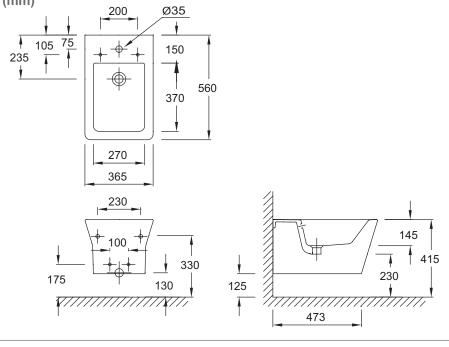

## Rêve Wall hung bidet

5037K

Product Description: Wall hung bidet including

slow close cover, 1 tap hole

**Required Item:** 19539W-NA Wall hung support frame

(Suitable for bidet's with 180mm or 230mm fixing centres)

**Product Dimensions:** 560 mm projection

Colour/Finish: White

Material: Vitreous China

Product Weight (kg): 19

Fixings Included: Yes

Guarantee (Years): 25

**Additional Information:** For use with Oblo bidet mixer only when cover is used - aperture size: H220 x