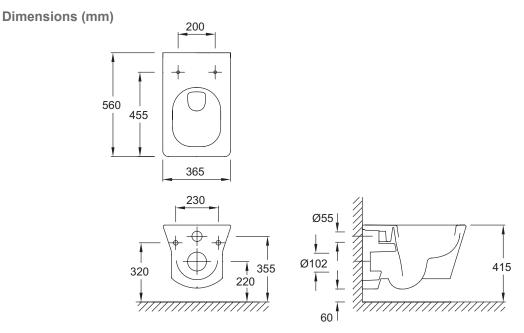

| Rêve Wall hung WO       | C pan                                                                                                                     | 5036K                                |
|-------------------------|---------------------------------------------------------------------------------------------------------------------------|--------------------------------------|
| Product Description:    | Wall hung WC pan including ergonomic slow close seat                                                                      |                                      |
| Required Items:         | E4313-NF Wall hung support frame with<br>cistern (Suitable for WC's with<br>230mm fixing centres)<br>8848K-CP Flush plate |                                      |
| Product Dimensions:     | 560 mm projection                                                                                                         |                                      |
| Colour/Finish:          | White                                                                                                                     |                                      |
| Material:               | Vitreous China                                                                                                            |                                      |
| Product Weight (kg):    | 26.5                                                                                                                      |                                      |
| Fixings Included:       | Yes                                                                                                                       |                                      |
| Guarantee (Years):      | 25                                                                                                                        |                                      |
| Additional Information: | Most toilet how cleaners are safe to use an vitra                                                                         | we abing Follow label directions and |