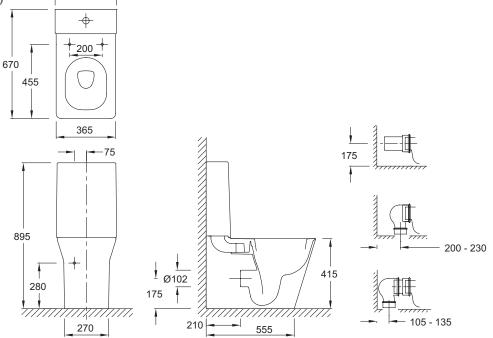

## Rêve Concealed close coupled comfort height WC pan

5033K

Product Description: Concealed close coupled

Comfort Height WC pan, vario outlet, including ergonomic slow close seat, 3/6L dual flush

Required Items: 5034K-00 Cistern

6276W-NF Connector for vario outlet pans

(for conversion to bottom outlet)

**Product Dimensions:** 670 mm projection

Colour/Finish: White

Material: Vitreous China

370

Product Weight (kg): 40.7

Fixings Included: Yes