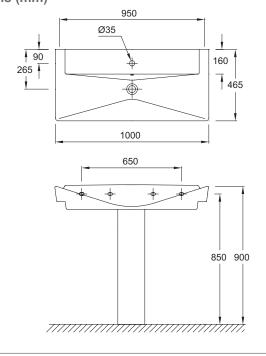

## Rêve Washbasin / vanity top

5026K

Product Description: Washbasin / vanity top 1000mm,

1 tap hole

Recommended Items: 5032W-00 Pedestal

5031W-00 Semi-pedestal E4820-CP Towel rail EB1132/EB1136 Base unit

**Product Dimensions:** W1000 x D465 mm

## Dimensions (mm)

Kohler UK

Sales and Technical: +44 (0) 844 571 0048

info@kohler.co.uk www.KOHLER.co.uk