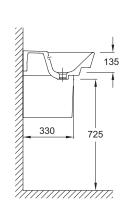

## Rêve Washbasin / vanity top

5026K

Product Description: Washbasin / vanity top 1000mm,

1 tap hole

Recommended Items: 5032W-00 Pedestal

5031W-00 Semi-pedestal E4820-CP Towel rail EB1132/EB1136 Base unit

**Product Dimensions:** W1000 x D465 mm

## Dimensions (mm)

Kohler UK

Sales and Technical: +44 (0) 844 571 0048

info@kohler.co.uk www.KOHLER.co.uk