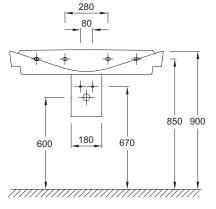

## Rêve Washbasin / vanity top

5026K

Product Description: Washbasin / vanity top 1000mm,

1 tap hole

Recommended Items: 5032W-00 Pedestal

5031W-00 Semi-pedestal E4820-CP Towel rail EB1132/EB1136 Base unit

**Product Dimensions:** W1000 x D465 mm

## Dimensions (mm)

Kohler UK

Sales and Technical: +44 (0) 844 571 0048

info@kohler.co.uk www.KOHLER.co.uk