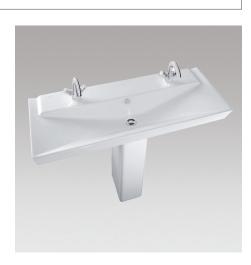

## Rêve Washbasin / vanity top

5025K & 5022K

Product Description: Washbasin / vanity top 1200mm,

1 tap hole / 2 tap holes

**Product Code:** 5025K-00, 1 tap hole

5022K-00, 2 tap holes

**Recommended Items:** 5032W-00 Pedestal

5031W-00 Semi-pedestal E4820-CP Towel rail EB1133/EB1137 Base unit

**Product Dimensions:** W1200 x D465 mm

Colour/Finish: White

Material: Fireclay

Product Weight (kg): 36.3

**Fixings Included:** Yes (may not be suitable for