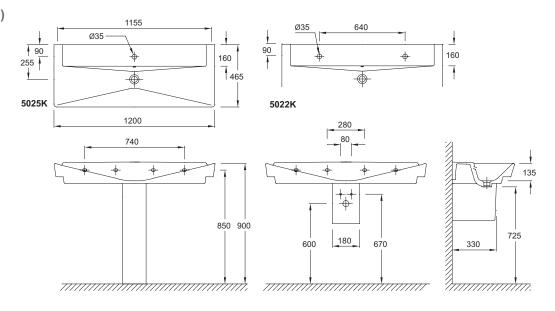

## Rêve Washbasin / vanity top

5025K & 5022K

Product Description: Washbasin / vanity top 1200mm,

1 tap hole / 2 tap holes

**Product Code:** 5025K-00, 1 tap hole

5022K-00, 2 tap holes

**Recommended Items:** 5032W-00 Pedestal

5031W-00 Semi-pedestal E4820-CP Towel rail EB1133/EB1137 Base unit

**Product Dimensions:** W1200 x D465 mm

Colour/Finish: White

Material: Fireclay

Product Weight (kg): 36.3

**Fixings Included:** Yes (may not be suitable for

## Dimensions (mm)

Sales and Technical: +44 (0) 844 571 0048

info@kohler.co.uk www.KOHLER.co.uk