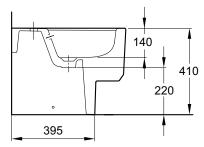

## Dimensions

All measurements shown are in millimetres.

Sizes are approximate.

Kohler UK. Cromwell Road Cheltenham Gloucestershire GL52 5EP United Kingdom Sales Tel: +44 (0) 844 571 1000 Fax: +44 (0) 844 571 1001 Technical Tel: +44 (0) 151 606 5034 Fax: +44 (0) 151 638 0303 www.kohler.co.uk