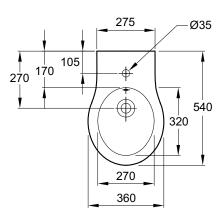

## Dimensions

All measurements shown are in millimetres.

Sizes are approximate.

Kohler UK. Cromwell Road Cheltenham Gloucestershire GL52 5EP United Kingdom Sales Tel: +44 (0) 844 571 1000 Fax: +44 (0) 844 571 1001 Technical Tel: +44 (0) 151 606 5034 Fax: +44 (0) 151 638 0303 www.kohler.co.uk