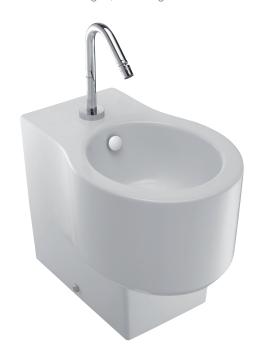

## Viragio Floor Standing Back to Wall Bidet

In the Formilia family of forms, Viragio is the centrepiece that anchors the other fixtures. With its element cylindrical shapes and minimalist designs, the Viragio Bidet delivers sleek contemporary style with a substantial look and feel.

Product 5009K Viragio Floor Standing Back to Wall Bidet

without Cover

10169W Viragio Floor Standing Back to Wall Bidet

with Slow Close Cover

Colours/finishes White (-00)

Material Vitreous china

Weight (kg) 22.3