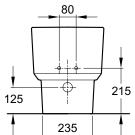

## Dimensions

All measurements shown are in millimetres.

Sizes are approximate.

Kohler UK. Cromwell Road Cheltenham Gloucestershire GL52 5EP United Kingdom Sales Tel: +44 (0) 844 571 1000 Fax: +44 (0) 844 571 1001 Technical Tel: +44 (0) 151 606 5034 Fax: +44 (0) 151 638 0303 www.kohler.co.uk