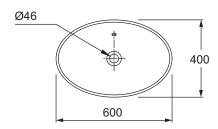

## Presqu'ile Vessels basin

4126K

Product Description: Vessels basin 600mm with overflow

Recommended Item: EB1106 Base unit

**Product Dimensions:** W600 x D400 mm

Colour/Finish: White

Material: Vitreous China

## **Dimensions (mm)**