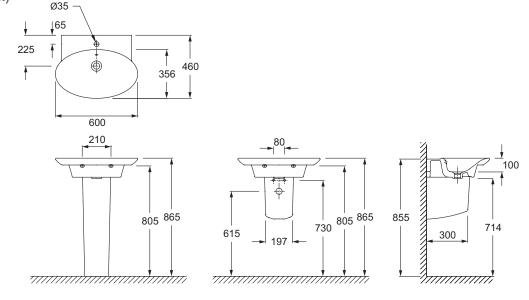

## Presqu'ile Washbasin / vanity top

4125K

Product Description: Washbasin / vanity top 600mm,

1 tap hole

Recommended Items: 19024W-00 Pedestal

19028W-00 Semi-pedestal EB1102 Base unit

**Product Dimensions:** W600 x D460 mm

solutions from plastic or plated surfaces immediately.

Dimensions (mm)

Sales and Technical: +44 (0) 844 571 0048

info@kohler.co.uk www.KOHLER.co.uk