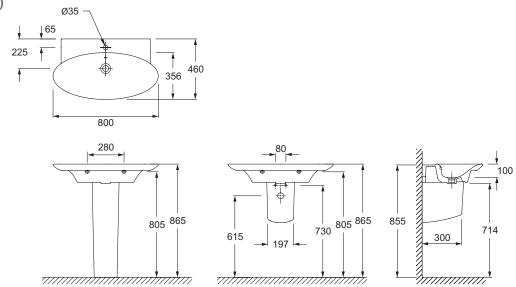

## Presqu'ile Washbasin / vanity top

4124K

Product Description: Washbasin / vanity top 800mm,

1 tap hole

Recommended Items: 19024W-00 Pedestal

19028W-00 Semi-pedestal EB1103 Base unit

Product Dimensions: W800 x D460 mm