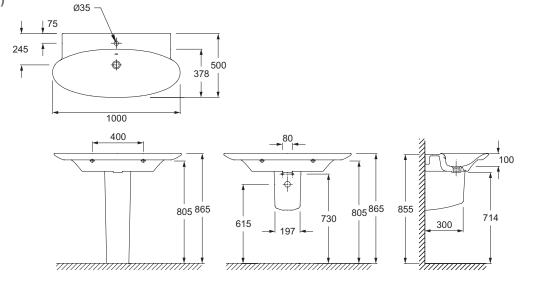

## SUITES

Presqu'ile Washbasin / vanity top

4123K

|                         |                                                                                                                |                                        | 71201 |
|-------------------------|----------------------------------------------------------------------------------------------------------------|----------------------------------------|-------|
| Product Description:    | Washbasin / vanity top 1000mm,<br>1 tap hole                                                                   |                                        |       |
| Recommended Items:      | 19024W-00<br>19028W-00<br>EB1104                                                                               | Pedestal<br>Semi-pedestal<br>Base unit |       |
| Product Dimensions:     | W1000 x D500 mm                                                                                                |                                        | E C   |
| Colour/Finish:          | White                                                                                                          |                                        | U     |
| Material:               | Vitreous China                                                                                                 |                                        |       |
| Product Weight (kg):    | 21.9                                                                                                           |                                        |       |
| Fixings Included:       | Yes (may not be suitable for all wall types)                                                                   |                                        |       |
| Guarantee (Years):      | 25                                                                                                             |                                        |       |
| Additional Information: | Ceramic waste cover.<br>Rinse thoroughly and use a soft cloth to wipe the product dry after use. Soft abrasive |                                        |       |

## **Dimensions (mm)**

Kohler UK Sales and Technical: +44 (0) 844 571 0048 info@kohler.co.uk www.KOHLER.co.uk