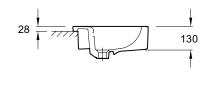

## Candide 560 mm semi-recessed washbasin

4093W

**Product Description:** Candide 560 mm semi-recessed

washbasin, 1 tap hole

**Product Dimensions:** W560 x D430 mm

Colour/Finish: White

Material: Vitreous China

Product Weight (kg): 13.2

Fixings Included: Yes

Guarantee (Years): 25

Additional Information: Rinse thoroughly and use a soft cloth to wipe the product dry after use. Soft abrasive

cleaners may be used when necessary to clean vitreous china products. Strong abrasive cleaners will scratch and dull the surface. Wipe any splashes of cleaning

solutions from plastic or plated surfaces immediately.

## **Dimensions (mm)**