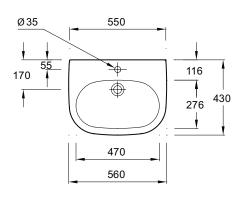

## Candide 560 mm semi-recessed washbasin

4093W

**Product Description:** Candide 560 mm semi-recessed

washbasin, 1 tap hole

**Product Dimensions:** W560 x D430 mm

Colour/Finish: White

Material: Vitreous China

## **Dimensions (mm)**