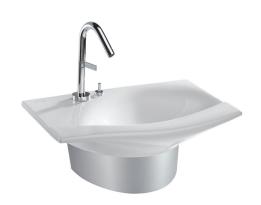

## Stillness Vanity Basin 600 mm x 400 mm

Stillness creates a sensual experience for the consumer with striking contemporary, fluid designs and the use of complementary materials & textures for an enhanced sensual experience. A concealed overflow enhances the design and provides easier care and cleaning.

Product 2535W Stillness vanity basin, concealed overflow,

600mm x 400mm

Colours/finishes White (-00)

Material Vitreous China

Weight (kg) 12.2

Fixings Fixings included

Complimentary items 12126W Stillness 600 mm Side Base Unit