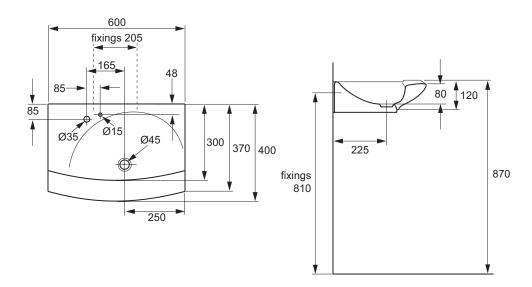

## **Dimensions**

All measurements shown are in millimetres.
Sizes are approximate.