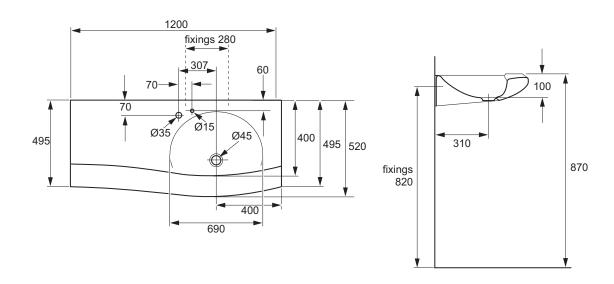

## Dimensions

All measurements shown are in millimetres. Sizes are approximate.