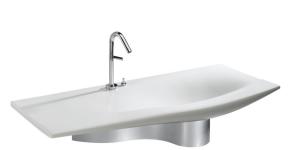

## Stillness Vanity Top 1200 x 520 mm

Stillness creates a sensual experience for the consumer with striking contemporary, fluid designs and the use of complementary materials & textures for an enhanced sensual experience. A concealed overflow enhances the design and provides easier care and cleaning.

Product 2534W Stillness Vanity Top, 1 tap hole, Concealed

Overflow, 1200mm x 520mm

Colours/finishes White (-00)

Material Fireclay

Weight (kg) 32

Fixings Fixings included

Complimentary items E75627 Metal Shroud