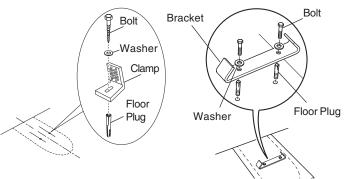

Installation Using Bracket

- 2. Fit the clamps or bracket to the floor and secure in positon with the floor plugs, washers and the bolts.
- **3.** Lift the bidet into position over the floor fixings and connect the waste outlet pipe and the water supply.

**4.** Secure the bidet to the clamps with the plastic sleeves and the screws. Fit the plastic cover caps over the heads of the screws.

5. Secure the bidet to the bracket with the bolts and the washers. Fit the concealing caps to cover the bolt heads.