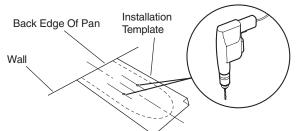

## Install the Bidet (method 2)

1. Place the template on the floor, align the back edge to the wall and secure the template in position. Drill the fixing holes with an 8 mm drill.

Installation Using Clamps