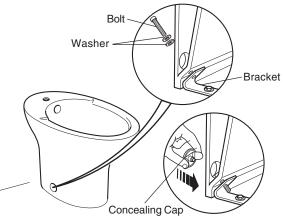

Installation Using Bracket

- 2. Fit the clamps or bracket to the floor and secure in positon with the floor plugs, washers and the bolts.
- **3.** Lift the bidet into position over the floor fixings and connect the waste outlet pipe and the water supply.

**4.** Secure the bidet to the clamps with the plastic sleeves and the screws. Fit the plastic cover caps over the heads of the screws.

5. Secure the bidet to the bracket with the bolts and the washers. Fit the concealing caps to cover the bolt heads.