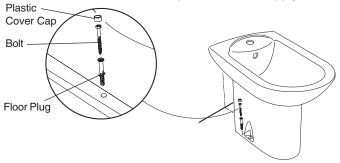

## Install the Bidet (method 1)

 Position the bidet and mark through the position of the fixing holes in the base of the bidet.
Caution! Make sure that you avoid hidden cables and pipes when drilling holes in the floor.

2. Remove the bidet and drill the holes with an 8 mm drill.

**3.** Position the bidet and connect the bidet to the waste outlet and connect the tap to the water supply.

4. Secure the bidet in position with the floor plugs and the bolts. Fit the plastic cover caps over the heads of the bolts.