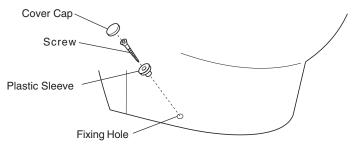

**4.** Secure the bidet to the clamps with the plastic sleeves and the screws. Fit the plastic cover caps over the heads of the screws.

5. Secure the bidet to the bracket with the bolts and the washers. Fit the concealing caps to cover the bolt heads.