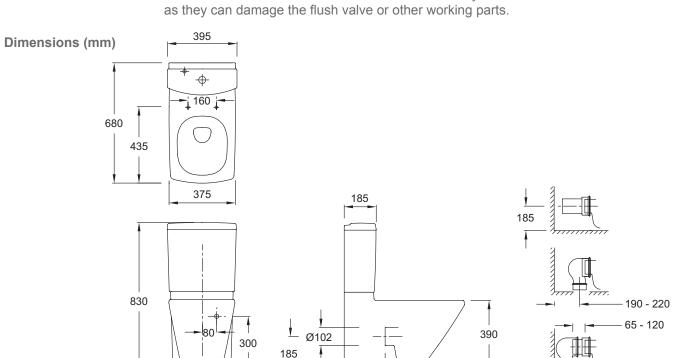

**Product Dimensions:** 680 mm projection

Material: Vitreous China

Colour/Finish: White

Product Weight (kg): 34.7, Cistern 12.1

Fixings Included: Yes

Guarantee (Years): 25

Additional Information: Most toilet bowl cleaners are safe to use on vitreous china. Follow label directions and