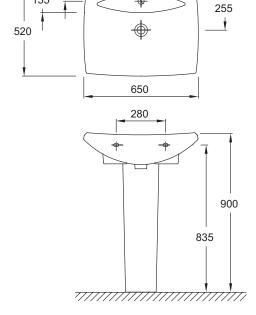

## Escale 650 mm washbasin

19023W

**Product Description:** Escale 650 mm washbasin,

1 tap hole

**Recommended Items:** 19024W-00 Full pedestal

19028W-00 Semi-pedestal

Product Dimensions: W650 x D520 mm

Colour/Finish: White

## **Dimensions (mm)**

Ø35

155 90

Sales and Technical: +44 (0) 844 571 0048

Calls cost 7p per minute plus your phone company's access charge.

info@kohler.co.uk www.KOHLER.co.uk