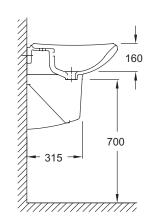

## Escale 650 mm washbasin

19023W

**Product Description:** Escale 650 mm washbasin,

1 tap hole

**Recommended Items:** 19024W-00 Full pedestal

19028W-00 Semi-pedestal

Product Dimensions: W650 x D520 mm

Colour/Finish: White

## **Dimensions (mm)**

Ø35

155 90

Sales and Technical: +44 (0) 844 571 0048

Calls cost 7p per minute plus your phone company's access charge.

info@kohler.co.uk www.KOHLER.co.uk