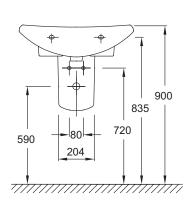

## Escale 650 mm washbasin

19023W

**Product Description:** Escale 650 mm washbasin,

1 tap hole

**Recommended Items:** 19024W-00 Full pedestal

19028W-00 Semi-pedestal

Product Dimensions: W650 x D520 mm

Colour/Finish: White

## **Dimensions (mm)**

Ø35

155 90

Sales and Technical: +44 (0) 844 571 0048

Calls cost 7p per minute plus your phone company's access charge.

info@kohler.co.uk www.KOHLER.co.uk