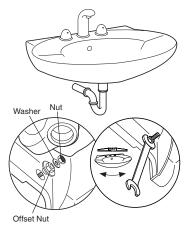

- 11. Fit the basin in position over the attachment bolts
- 12. Adjust the offset nut until the basin is level.
- 13. When the basin is level, fit the washers and the nuts and secure in place.
- 14. Remove any excess silicone sealant.
- 15. Reposition the full pedestal (if required).