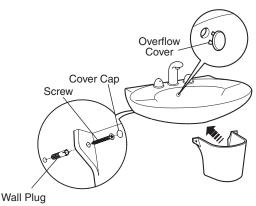

#### Install the Semi-Pedestal

- Hold the semi-pedestal in position and mark the position of the fixing holes.
- 2. Drill the holes and secure the semi-pedestal in position with wall plugs and screws (not supplied). Place cover caps over the heads of the screws.
- 3. Place the overflow cover over the overflow hole in the basin (if supplied).