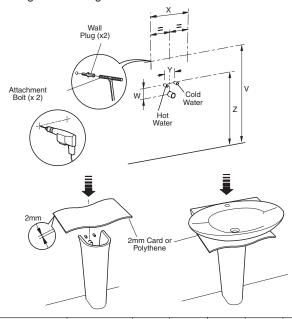

## Install the Basin

- Make sure that the basin is installed by a competant installer.
- **2.** Before installation carefully inspect the new item for any signs of damage.

|            | Basin      | V   | W   | Х    | Υ  | Z   |
|------------|------------|-----|-----|------|----|-----|
| 4152W      | Patio      | 795 | 80  | 180  | 80 | 630 |
| 19490      | Patio      | 795 | 80  | 280  | 80 | 630 |
| 19496      | Patio      | 800 | 80  | 280  | 80 | 630 |
| 19082      | Odela      | 795 | 80  | 280  | 80 | 635 |
| 19083      | Odela      | 805 | 80  | 280  | 80 | 645 |
| 19499W     | Odela      | 790 | 80  | 280  | 80 | 630 |
| 19953 & 5  | Ove        | 790 | 80  | 280  | 80 | 630 |
| 19961      | Ove        | 800 | 80  | 280  | 80 | 640 |
| 19072 & 3  | Presquile  | 785 | 80  | 280  | 80 | 625 |
| 19023 & 34 | Escale     | 835 | 130 | 280  | 80 | 720 |
| 2287W      | Devonshire | 745 | 110 | 375  | 80 | 595 |
| 19450      | Freelance  | 805 | 80  | 280* | 80 | 630 |
| 19451      | Freelance  | 805 | 80  | 280* | 80 | 630 |
| 19452      | Freelance  | 805 | 80  | 280  | 80 | 630 |
| 19458      | Freelance  | 805 | 80  | 200  | 80 | 630 |

Note! \*All dimensions based on waste centreline except freelance. LH - only 50 mm on left, RH - only 50 mm on right

- 3. Install the services.
- Make sure that the hot and cold water supply pipes and the waste are installed correctly.
- Position the pedestal and place a 2 mm thick piece of card or polythene on top of it. Place the basin on top of this and ensure it is level (not required if using semi- pedestal).
- 6. Mark through the positions of the fixing holes.
- 7. Remove the basin and drill the fixing holes.

- 8. Fit the wall plugs and the attachment bolts.
- Fit the tap and waste to the basin in accordance with the manufacturer's instructions.
- 10. Apply silicone sealant to the back of the basin (optional).

- 11. Fit the basin in position over the attachment bolts
- 12. Adjust the offset nut until the basin is level.
- 13. When the basin is level, fit the washers and the nuts and secure in place.
- 14. Remove any excess silicone sealant.
- 15. Reposition the full pedestal (if required).