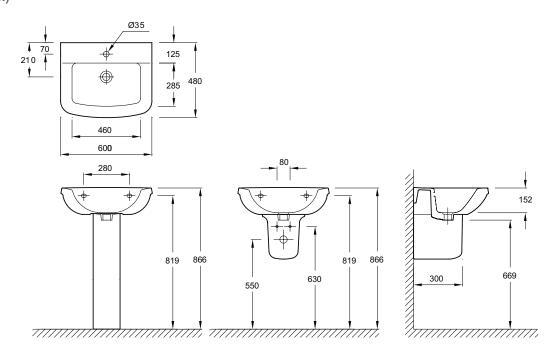

## Panache 600 mm washbasin

17156W

**Product Description:** Panache 600 mm washbasin,

1 tap hole

Recommended Items: 17153W-00 Full pedestal

17154W-00 Semi-pedestal

**Product Dimensions:** W600 x D480 mm

Colour/Finish: White

## **Dimensions (mm)**

Sales and Technical: +44 (0) 844 571 0048

Calls cost 7p per minute plus your phone company's access charge.

info@kohler.co.uk www.KOHLER.co.uk