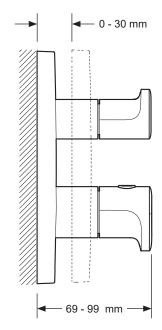

## Aleo with Modulo Sequential Mixer with 2-Way Built-in Diverter

C75389D

Product Description: Aleo with Modulo sequential thermostatic

mixer with 2-way built in diverter and universal

box

**Included Items:** 98699D-NF Universal box

75389D-CP Aleo sequential thermostatic

mixer with 2-way built-in

diverter

Colour/Finish: Polished Chrome

Material: Brass Body

Minimum Pressure: 0.5 bar

Product Weight (kg): 3.3

Fixings Included: Yes