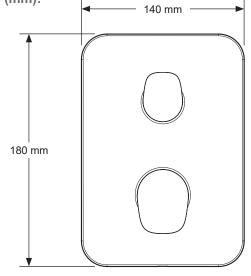

## Aleo with Modulo Sequential Mixer with 2-Way Built-in Diverter

C75389D

Product Description: Aleo with Modulo sequential thermostatic

mixer with 2-way built in diverter and universal

box

**Included Items:** 98699D-NF Universal box

75389D-CP Aleo sequential thermostatic

mixer with 2-way built-in

diverter

Colour/Finish: Polished Chrome

Material: Brass Body

Minimum Pressure: 0.5 bar

Product Weight (kg): 3.3

Fixings Included: Yes