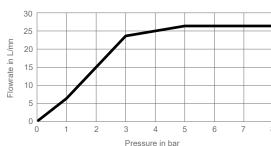

75389D-CP Aleo sequential thermostatic

mixer with 2-way built-in

diverter

Colour/Finish: Polished Chrome

Material: Brass Body

Minimum Pressure: 0.5 bar

Product Weight (kg): 3.3

Fixings Included: Yes