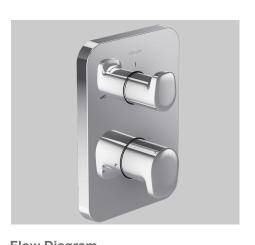

## Aleo with Modulo Sequential Mixer with 2-Way Built-in Diverter

C75389D

Product Description: Aleo with Modulo sequential thermostatic

mixer with 2-way built in diverter and universal

box

**Included Items:** 98699D-NF Universal box

75389D-CP Aleo sequential thermostatic

mixer with 2-way built-in

diverter

Colour/Finish: Polished Chrome

Material: Brass Body

Minimum Pressure: 0.5 bar

Product Weight (kg): 3.3

Fixings Included: Yes