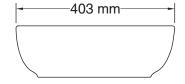

## Kankara Vessel Basin 76601IN

**Product Description:** Kankara Vessel Basin, No Tap Hole

**Required Items:** 7129B-CP Grid waste for basins

without overflow

Colour/Finish: White

**Product Dimensions:** W564 x D403 mm

## Dimensions (mm):

Kohler UK

Sales and Technical: +44 (0) 800 001 4466

info@kohler.co.uk www.KOHLER.co.uk