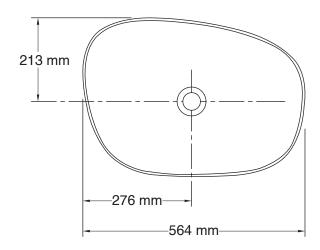

## Kankara Vessel Basin 76601IN

**Product Description:** Kankara Vessel Basin, No Tap Hole

**Required Items:** 7129B-CP Grid waste for basins

without overflow

Colour/Finish: White

**Product Dimensions:** W564 x D403 mm

## Dimensions (mm):

Kohler UK

Sales and Technical: +44 (0) 800 001 4466

info@kohler.co.uk www.KOHLER.co.uk