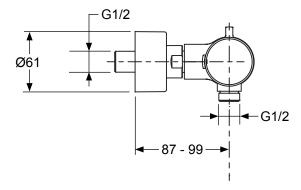

Additional Information: KOHLER<sub>®</sub> finishes resist corrosion and tarnishing, whilst solid brass construction ensures durability and reliability.

**Dimensions (mm)** 

Kohler UK Sales and Technical: +44 (0) 800 001 4466 info@kohler.co.uk www.KOHLER.co.uk