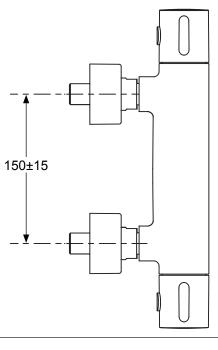

Additional Information: KOHLER<sub>®</sub> finishes resist corrosion and tarnishing, whilst solid brass construction ensures durability and reliability.

**Dimensions (mm)** 

Kohler UK Sales and Technical: +44 (0) 800 001 4466 info@kohler.co.uk www.KOHLER.co.uk