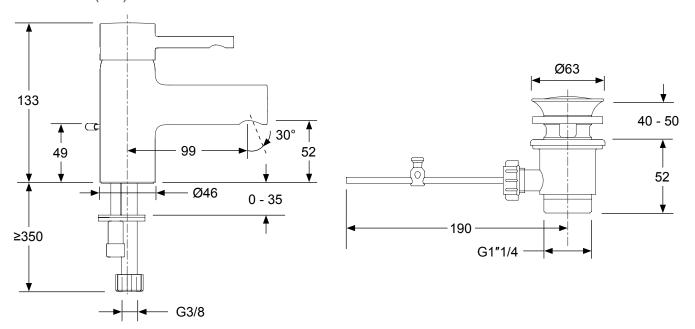

## **Dimensions (mm)**

Kohler UK Sales and Technical

Sales and Technical: +44 (0) 800 001 4466

info@kohler.co.uk www.KOHLER.co.uk