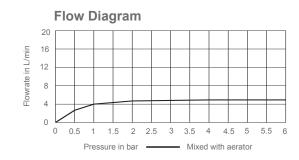

Minimum Pressure: 0.5 bar

Product Weight (kg): 1.1 Without waste

1.3 Pop-up waste1.4 Clicker waste

Fixings Included: Yes

Guarantee (Years): 5

Additional Information: KOHLER<sub>®</sub> finishes resist corrosion and tarnishing, whilst solid brass construction