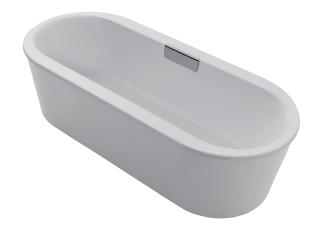

## Freestanding bath 180 x 80 cm

6D064

**Collection: VOLUTE** 

## **Features**

• Dimensions: 180 x 80

• Material: Cast iron

• Volume: 230/160

• Incl. factory-assembled reinforced acrylic panel and built-in waste 6D064

• To install waste, lay trench 3 cm deep in the floor or build platform.

• Weight: 160 kg

• Installation: Floor-standing

• Shape: Oval

• Trap and connection kit E75307

Product Specification: Freestanding bath 180 x 80 cm. 6D064. Collection: VOLUTE. Dimensions: 180 x 80. Weight: 160 kg. Material: Cast iron. Installation: Floor-standing. Volume: 230/160. Shape: Oval. Incl. factory-assembled reinforced acrylic panel and built-in waste 6D064. Trap and connection kit E75307. To install waste, lay trench 3 cm deep in the floor or build platform..