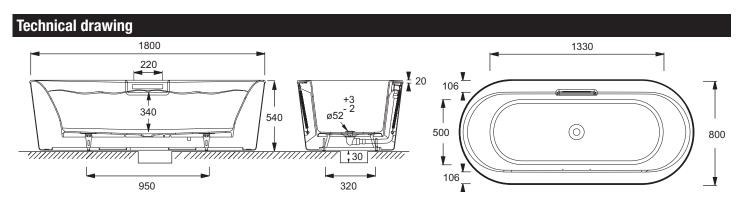

## **Features**

• Dimensions: 180 x 80

• Material: Cast iron

• Volume: 230/160

• Incl. factory-assembled reinforced acrylic panel and built-in waste 6D064

• To install waste, lay trench 3 cm deep in the floor or build platform.

• Weight: 160 kg

• Installation: Floor-standing

• Shape: Oval

• Trap and connection kit E75307

Product Specification: Freestanding bath 180 x 80 cm. 6D064. Collection: VOLUTE. Dimensions: 180 x 80. Weight: 160 kg. Material: Cast iron. Installation: Floor-standing. Volume: 230/160. Shape: Oval. Incl. factory-assembled reinforced acrylic panel and built-in waste 6D064. Trap and connection kit E75307. To install waste, lay trench 3 cm deep in the floor or build platform..