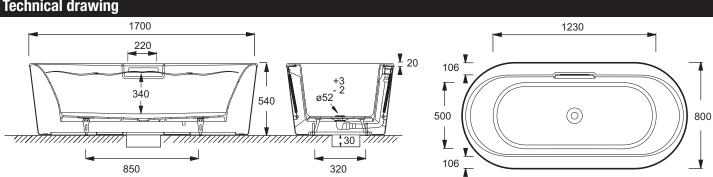

#### • Dimensions: 170 x 80

- Material: Cast iron
- Volume: 216/146
- Incl. factory-assembled reinforced acrylic panel and built-in waste 6D064
- To install waste, lay trench 3 cm deep in the floor or build platform.

# **Technical drawing**

- Weight: 150 kg
- Installation: Floor-standing
- Shape: Oval
- Trap and connection kit E75307

Product Specification: Freestanding bath 170 x 80 cm. 6D063. Collection: VOLUTE. Dimensions: 170 x 80. Weight: 150 kg. Material: Cast iron. Installation: Floor-standing. Volume: 216/146. Shape: Oval. Incl. factory-assembled reinforced acrylic panel and built-in waste 6D064. Trap and connection kit E75307. To install waste, lay trench 3 cm deep in the floor or build platform...