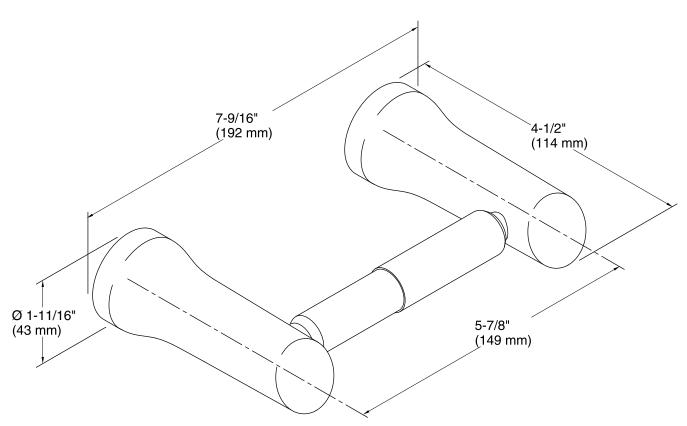

## Features

- KOHLER finishes resist corrosion and tarnish.
- Coordinates with other products in the Toobi collection.
- 7-9/16" (192 mm) x 4-1/2" (114 mm) x 1-11/16" (43 mm)

### **Technical Information**

All product dimensions are nominal.