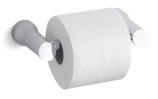

## Available Color/Finishes

Color tiles intended for reference only.

CP Polished Chrome

BN Vibrant® Brushed Nickel

Toobi® Toilet Tissue Holder K-5672

Toobi® Toilet Tissue Holder K-5672