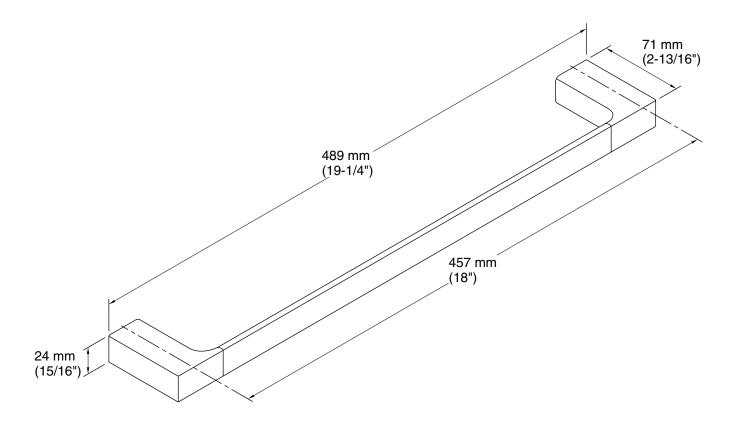

## **Technical Information**

All product dimensions are nominal.

Material: Metal