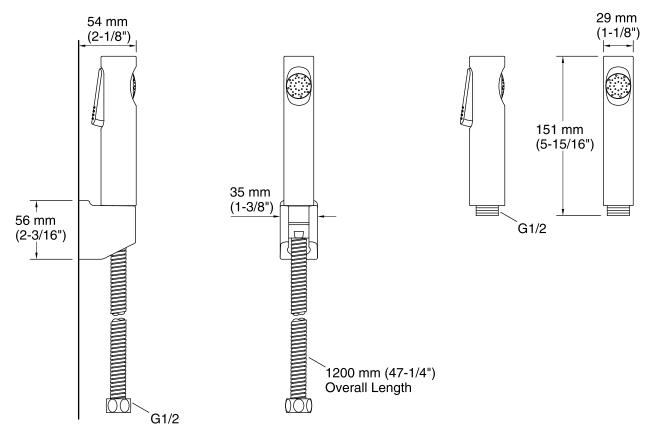

## **Technical Information**

All product dimensions are nominal.

#### Sidespray:

| Flow rate:      | 2.77 gal/min (10.5 l/min) |
|-----------------|---------------------------|
| Pressure:       | 60 psi (4.1 bar)          |
| Drain included: | No                        |