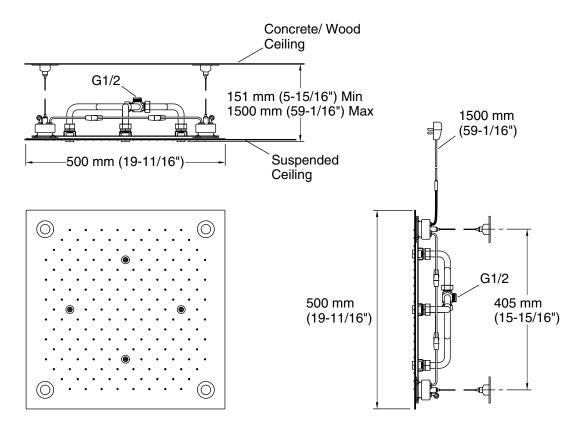

#### Features

- Ceiling mount installation
- Dimension = 500 mm x 500 mm
- Waterfall spray function provides an exhilerating experience
- Rain curtain spray function provides a drenching rain experience
- Superior spray performance with Katalyst air-induction spray technology delivers a luxurious and drenching "rain" experience.

## **Notes** Install this product according to the installation instructions.