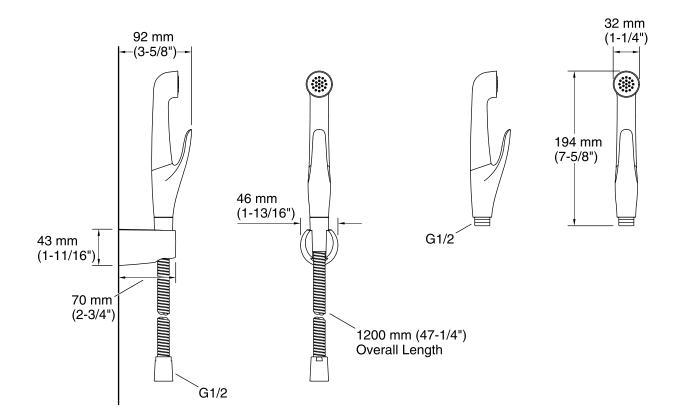

#### Installation

• Includes 1.2m flexible hose

## **Technical Information**

All product dimensions are nominal.