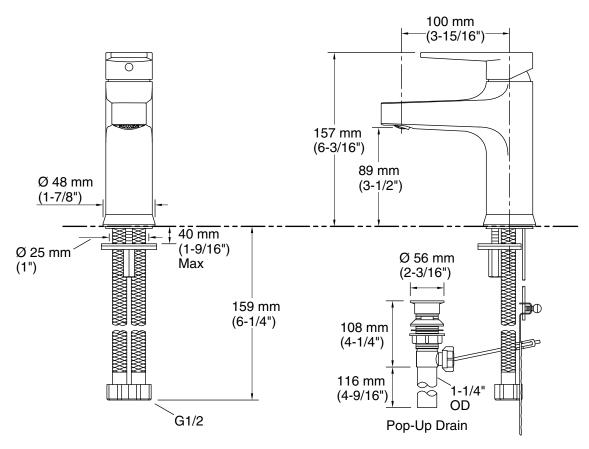

## **Technical Information**

All product dimensions are nominal.

Faucet:

Flow rate: 1.32 gal/min (5 l/min)
Pressure: 60 psi (4.1 bar)

Drain included: Yes
Drain tailpiece Yes

included:

Spout:

Spout reach: 3-15/16" (100 mm)