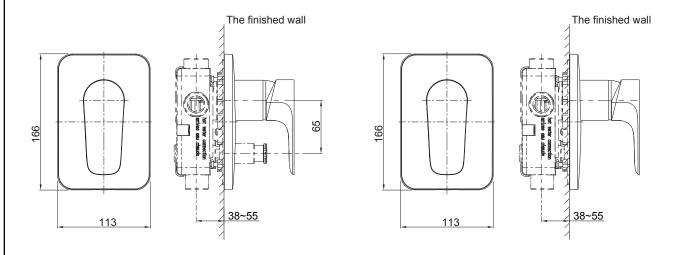

# **ROUGH-IN DIMENSIONS**

72290T-4 72291T-4

1212008-2A-B

#### **NOTES:**

- 1. Flush the water supply pipes thoroughly to remove debris.
- 2. Do not remove the plaster guard from the valve body until instructed to.
- 3. Install valve 882T according to the rough-in dimensions of 72290T-4, install valve 880T according to the rough-in dimensions of 72291T-4.