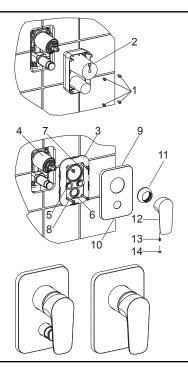

## **INSTALLATION**

**NOTE:** Install valve 882T according to the rough-in dimensions of 72290T-4, Install valve 880T according to the rough-in dimensions of 72291T-4.

Loosen the screws(1), and remove the plastic guard(2) after completed the finished wall.

Slide the cover kit(3) onto the valve(4) with the plugs(5) facing outside(**NOTE**: Don't squeeze out the rings 6,7). Push it against the wall. Secure it with the screw(8). Slide the faceplate(9) onto the valve with slots(10) downwards. Push it against the wall. Screw the bonnet(11) on the valve. Install the handle(12) on the valve stem. Secure the handle by the screw(13). Press plug button(14) to the hole.

The illustration shown is the correct position of the handle in the closed position.