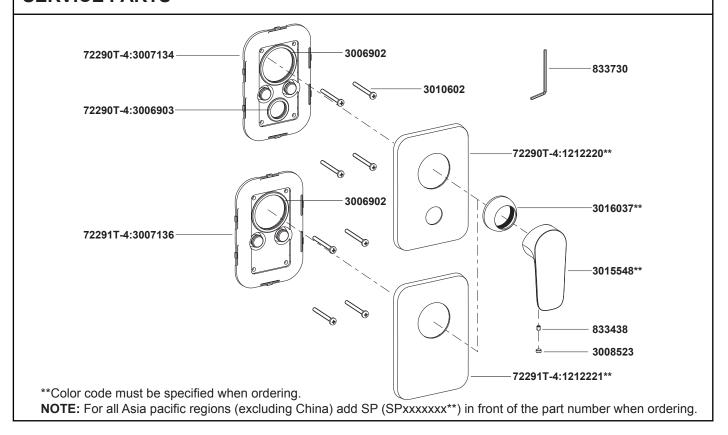

ings 6,7). Push it against the wall. Secure it with the screw(8). Slide the faceplate(9) onto the valve with slots(10) downwards. Push it against the wall. Screw the bonnet(11) on the valve. Install the handle(12) on the valve stem. Secure the handle by the screw(13). Press plug button(14) to the hole.

The illustration shown is the correct position of the handle in the closed position.



## **CLEANING INSTRUCTIONS**

All Finishes: Clean the finish with mild soap and warm water. Wipe entire surface completely dry with clean soft cloth. Many cleaners may contain chemicals, such as ammonia, chlorine, toilet cleaner etc. which could adversely affect the finish and are not recommended for cleaning.

Do not use abrasive cleaners or solvents on Kohler faucets and fittings.

#### SERVICE PARTS



1212008-2A-B **2**