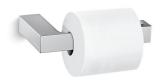

# Strayt™ Toilet Tissue Holder K-37350M

#### **Features**

- Soft, simple and elegant lines; easy to use.
- A blend of Asian and Western style with extraordinary charm.
- Modernist style highlighting personal taste for high standards.
- Free of lead, cadmium and other heavy metals, promoting environmental health.
- All the parts undertook Kohler's strict 24-hour acidified salt fog test; durable and resistant to corrosion, scratch and aging.
- Perfectly matches Kohler bathroom set, faucets and other accessories.
- Unique decorative finish with minimalist geometric figures.
- Superior material, excellent coating.