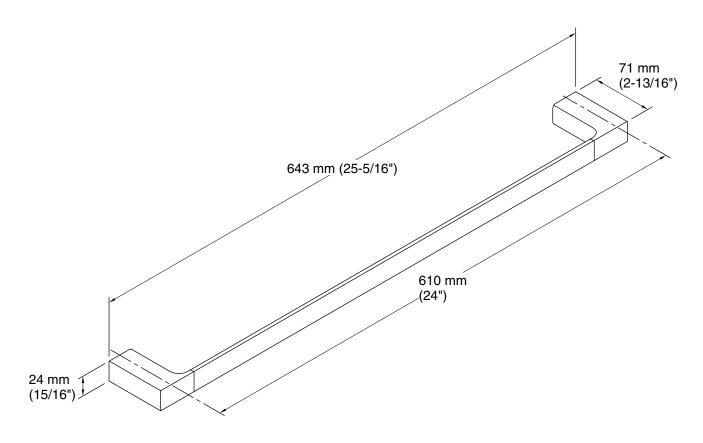

# Strayt™ 610 mm Towel Bar K-37347M

**Strayt™** 610 mm Towel Bar **K-37347M** 

## **Technical Information**

All product dimensions are nominal. Material: Metal