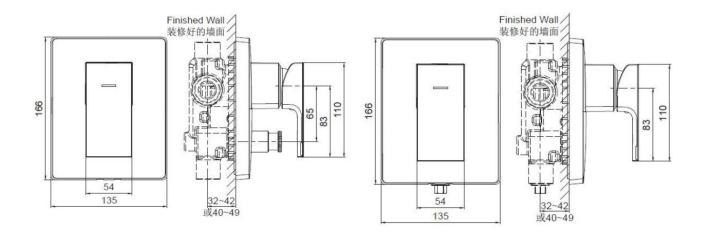

| Note                                                                |
|----------------------------------|--------|-----------------------|---------------------------------------------------------------------|
| STRAYT 40MM BATH AND SHOWER TRIM |        |                       |                                                                     |
| K-37335T-4                       | Lever  | Polished Chrome (-CP) | Strayt 40mm Recessed Bath and Shower Valve to be ordered separately |
| STRAYT 40MM SHOWER TRIM          |        |                       |                                                                     |
| K-37336T-4                       | Lever  | Polished Chrome (-CP) | Strayt 40mm Recessed Shower Valve to be ordered separately          |

## **Product Dimension:**



K-37335T K-37336T