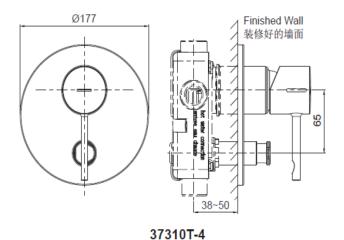

## **Product Dimension:**

37311T-4

38~50

Please note that the above information are subject to change without notice.