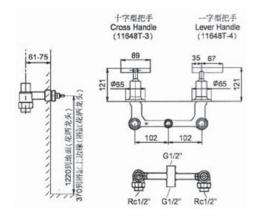

## **PURIST**<sub>TM</sub> **Dual Recessed Valve and Handle**

 $PURIST_{TM} \\ K-11647T/11648T$ 

## **Product Specification:**

| Model                                                 | Handle | Includes                 | Finish         |
|-------------------------------------------------------|--------|--------------------------|----------------|
| PURIST Dual Recessed Bath and Shower Valve and Handle |        |                          |                |
| K-11647T-3                                            | Cross  | Valve, handles, diverter | CP<br>BN<br>SN |
| K-11647T-4                                            | Lever  |                          |                |
| PURIST Dual Recessed Shower Valve and Handle          |        |                          |                |
| K-11648T-3                                            | Cross  | Valve, handles           | CP<br>BN<br>SN |
| K-11648T-4                                            | Lever  |                          |                |

## **Product Dimension:**

K-11647T K-11648T