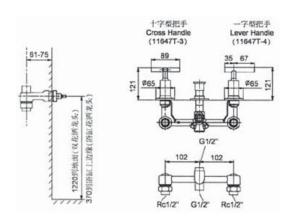

## **PURIST**<sub>TM</sub> **Dual Recessed Valve and Handle**

 $PURIST_{TM} \\ K-11647T/11648T$ 

## **Product Specification:**

| Model                                                 | Handle | Includes                 | Finish         |
|-------------------------------------------------------|--------|--------------------------|----------------|
| PURIST Dual Recessed Bath and Shower Valve and Handle |        |                          |                |
| K-11647T-3                                            | Cross  | Valve, handles, diverter | CP<br>BN<br>SN |
| K-11647T-4                                            | Lever  |                          |                |
| PURIST Dual Recessed Shower Valve and Handle          |        |                          |                |
| K-11648T-3                                            | Cross  | Valve, handles           | CP<br>BN<br>SN |
| K-11648T-4                                            | Lever  |                          |                |

## **Product Dimension:**

K-11647T K-11648T