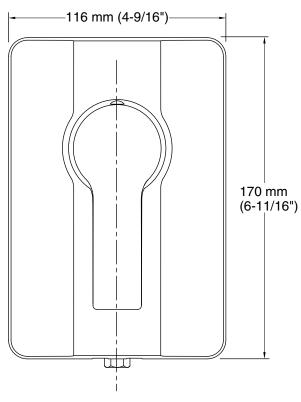

Singulier™ **Shower Valve Trim** K-10880T-4

## **Features**

- Metal Construction
- Lever handle
- KOHLER finishes resist corrosion and tarnishing.
- Line-matched faucets and showerheads available
- Install with recessed 40mm valve
- Requires Kohler valve number 880T (sold separately) for installation



**Available Colors/Finishes** Color tiles intended for reference only.

**Color Code Description** 

CP





## Singulier™ Shower Valve Trim K-10880T-4





## **Technical Information**

All product dimensions are nominal.

## **Notes**

Install this product according to the installation instructions.