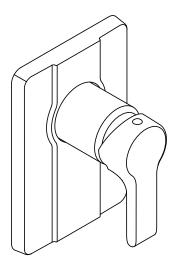

Singulier™ **Shower Valve Trim** K-10880T-4

## **Features**

- Metal Construction
- Lever handle
- KOHLER finishes resist corrosion and tarnishing.
- Line-matched faucets and showerheads available
- Install with recessed 40mm valve
- Requires Kohler valve number 880T (sold separately) for installation