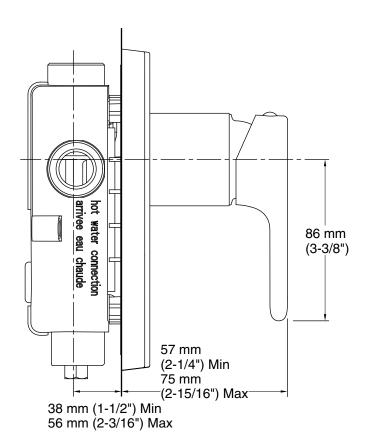

Singulier™ **Shower Valve Trim** K-10880T-4

## **Features**

- Metal Construction
- Lever handle
- KOHLER finishes resist corrosion and tarnishing.
- Line-matched faucets and showerheads available
- Install with recessed 40mm valve
- Requires Kohler valve number 880T (sold separately) for installation



**Available Colors/Finishes** Color tiles intended for reference only.

**Color Code Description** 

CP





## Singulier™ Shower Valve Trim K-10880T-4





## **Technical Information**

All product dimensions are nominal.

## **Notes**

Install this product according to the installation instructions.