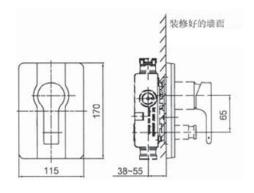

## **Product Dimension:**

K-10879T-4

K-10880T-4

<sup>\*</sup>The above information are subject to change without notice.