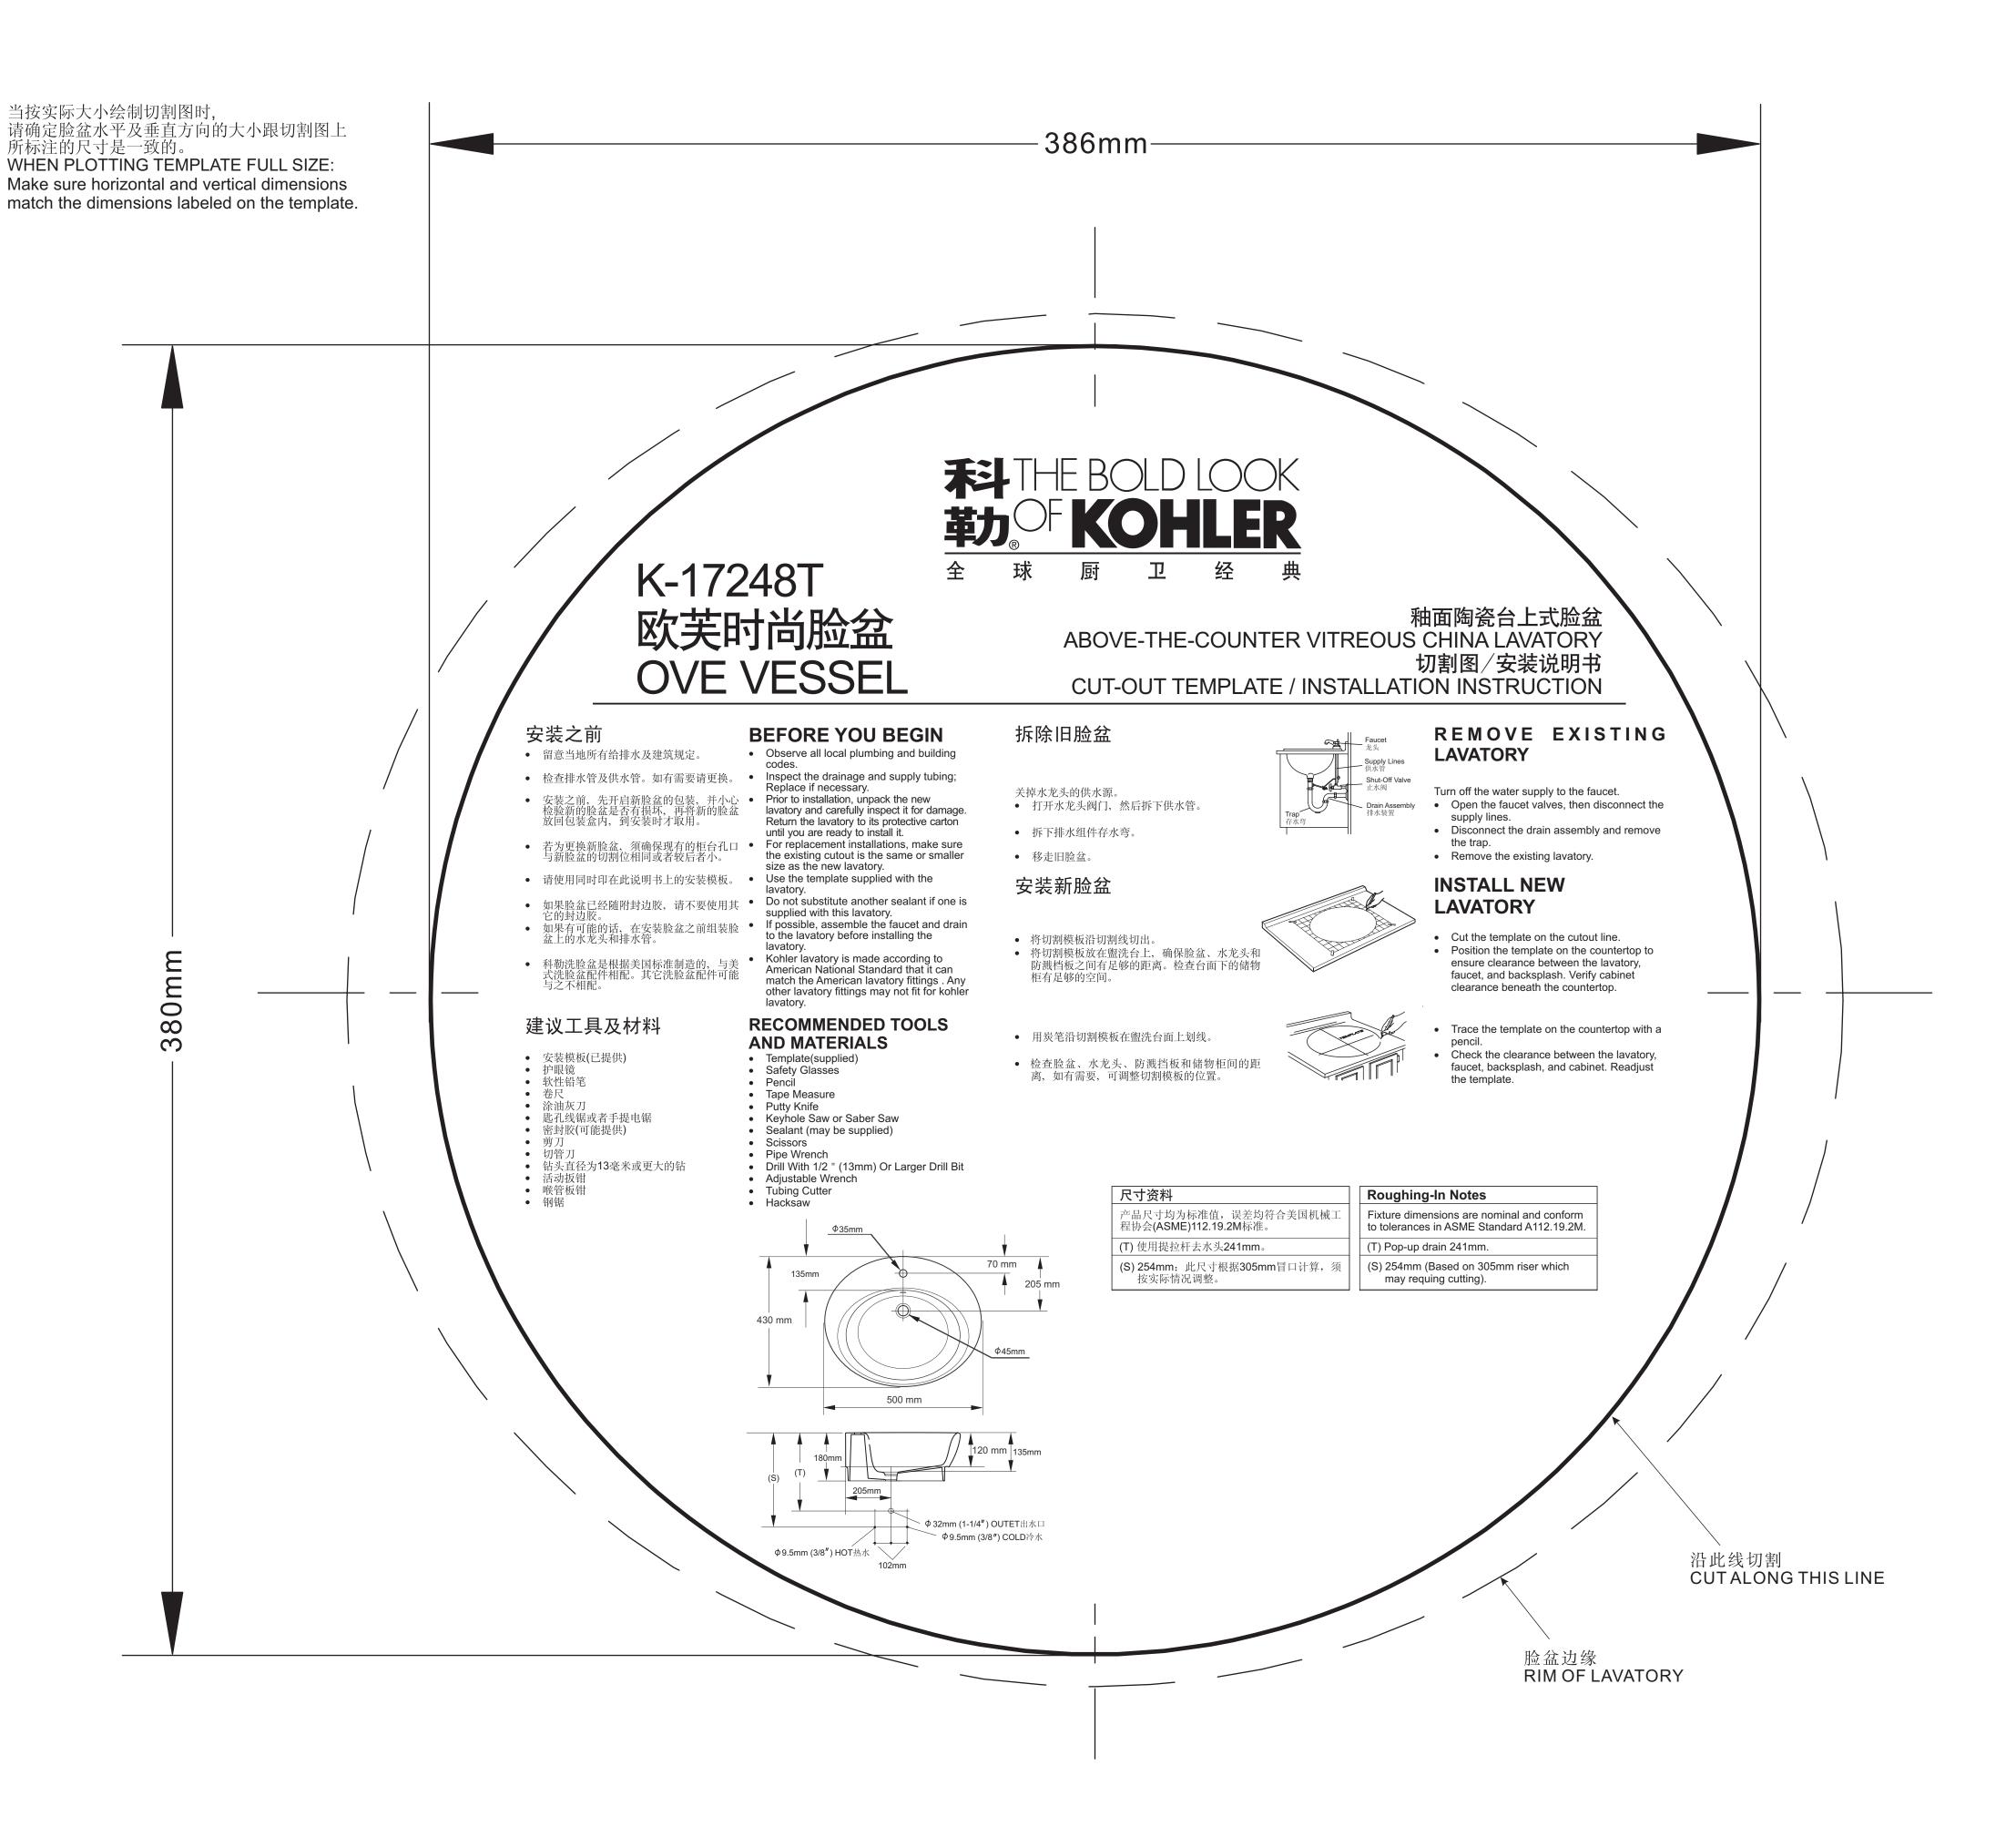

1055595-T01-A

© 版权为科勒中国有限公司所有, 2005

© Copyright Kohler China Ltd., 2005

• 用一个13毫米的钻头, 在切割口 的内侧钻出一个导孔。 • 沿着自切割模板勾画出来的炭笔 划线的内侧,切开台面。

 Drill a 1/2 " (13mm) hole on the inside of the outline. Cut the opening in the countertop along the inside edge of the pencil line.