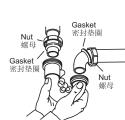

## CONNECT **SUPPLIES**

 Connect the drain assembly. Connect the faucet supply lines and complete the faucet installation. Be sure to follow all instructions packed with the