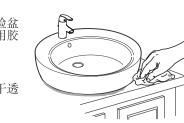

Apply sealant to the inside of the

Spread the sealant evenly with a

CAUTION: Risk of personal injury or product damage.

Large lavatories are very

Carefully position the lavatory in

excess sealant, and fill any voids

• 然后将脸盆移开。

• 用涂油灰刀将其抹匀。

小心:提防身体受伤或者损坏产品。因大型脸盆相当重,需要找人帮助您一起搬

动及安放。

外缘与台面之间有缝隙, 即用胶

 检查脸盆的位置正确。 后,方可继续进行安装。

连接供水

 连接排水装置。 • 连接水龙头供水管并且完成水龙 头安装。一定要遵循水龙头包装 上的所有使用说明。

as needed. Verify that the lavatory has not moved out of position.

Immediately wipe away any

 Allow the sealant to cure for at least 30 minutes before proceeding.