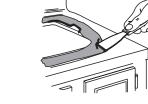

1055595-T01-A

© 版权为科勒中国有限公司所有, 2005

© Copyright Kohler China Ltd., 2005

• 用一个13毫米的钻头, 在切割口 的内侧钻出一个导孔。 • 沿着自切割模板勾画出来的炭笔 划线的内侧,切开台面。

 Drill a 1/2 " (13mm) hole on the inside of the outline. Cut the opening in the countertop along the inside edge of the pencil line.