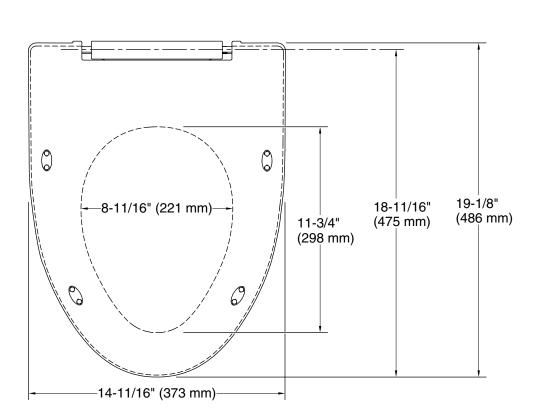

## **Technical Information**

All product dimensions are nominal.

Seat shape type: Elongated
Seat front type: Open-front
Seat hinge type: Check

Seat-mounting 5-1/2" (140 mm)

holes: