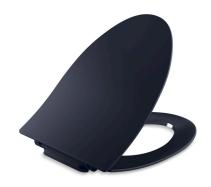

# Quiet-Close™ elongated toilet seat K-77471IN

#### **Features**

- Elongated seat design to fit elongated bowls
- Sleek and contemporary design
- Quiet-Close™ elongated lid and seat prevents slamming
- Quick-Attach™ hardware for fast and secure installation
- Quick-Release<sup>™</sup> functionality allows seat to be removed easily from toilet for convenient cleaning
- Grip-Tight bumpers hold seat firmly in place
- Color-matched plastic hinges
- Seat with antimicrobial agent inhibits growth of odor-causing bacteria, mold, and mildew. This product does not protect users against bacteria, viruses, or other disease organisms. Always clean and wash this product thoroughly before and after each use

### **Available Colors/Finishes**

Color tiles intended for reference only.

Color Code Description

7 Black Black™

DGS