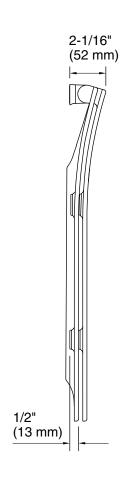

## **Technical Information**

All product dimensions are nominal.

Seat shape type: Elongated
Seat front type: Open-front
Seat hinge type: Check

Seat-mounting 5-1/2" (140 mm)

holes: