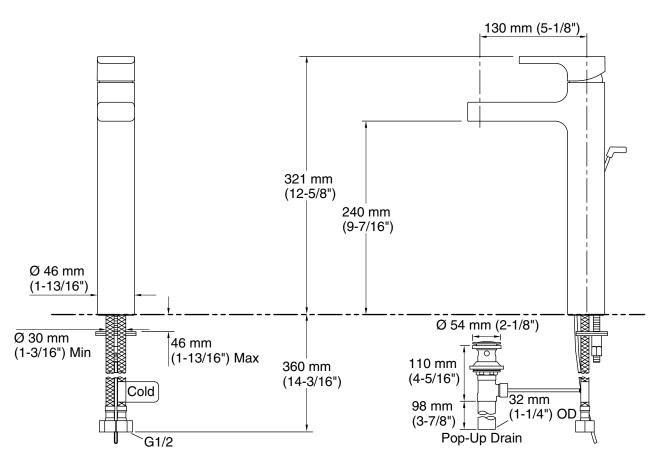

### **Technical Information**

All product dimensions are nominal.

Faucet:

Flow rate: 2.37 gal/min (9 l/min)